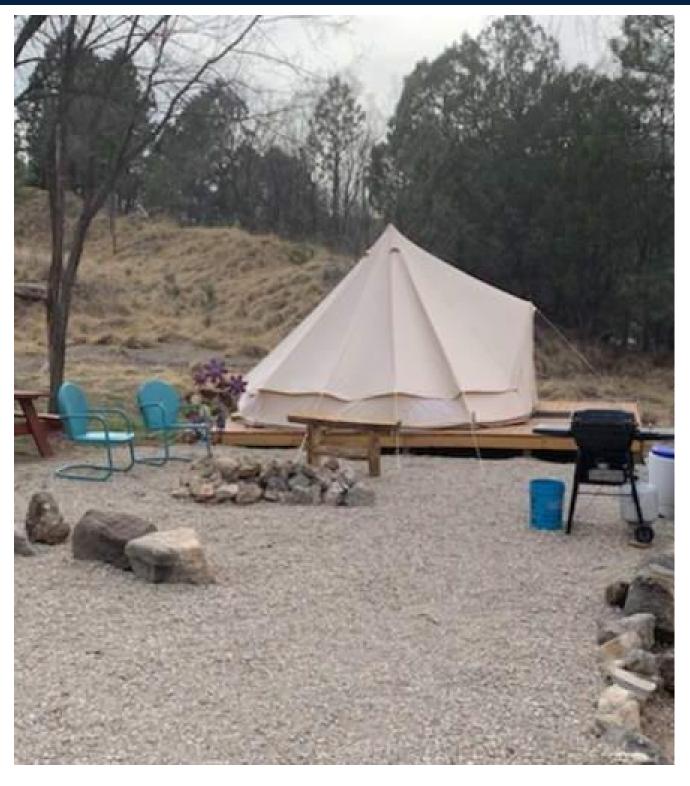

### ...A Slice of Heaven

Great destination year-round campground, nestled in the beautiful treed mountains of New Mexico, with many return guests. What makes this park so unique is all the options it has to offer. If your guests don't have an RV, they can stay in one of the many rentals such as Gypsy Village, Wall Tent, Yurt Tent, Tear Drop or the Cabins that offer year round Hot Tubs!