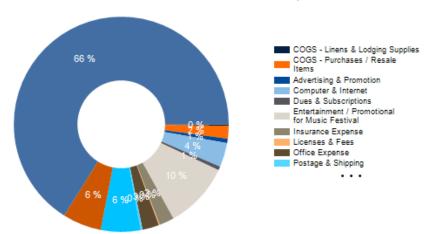

The Camp @ Cloudcroft Income & Expense Analysis | 17

| EXPENSES                                       | 2019     |
|------------------------------------------------|----------|
| COGS - Linens & Lodging Supplies               | \$150    |
| COGS - Purchases / Resale Items                | \$1,336  |
| Advertising & Promotion                        | \$452    |
| Computer & Internet                            | \$2,532  |
| Dues & Subscriptions                           | \$394    |
| Entertainment / Promotional for Music Festival | \$6,900  |
| Insurance Expense                              | \$1,549  |
| Licenses & Fees                                | \$100    |
| Office Expense                                 | \$1,742  |
| Postage & Shipping                             | \$195    |
| Professional Fees                              | \$4,150  |
| Repairs & Maintenance                          | \$4,049  |
| Small Tools / Equipment                        | \$55     |
| Supplies                                       | \$9,932  |
| Telephone Expense                              | \$2,713  |
| Utilities                                      | \$27,504 |
| Merchant Fees                                  | \$5,685  |
| Total Operating Expense                        | \$69,438 |
| % of EGI                                       | 42.88 %  |

### Current Expense BreakDown

Steve Klontz Principal Broker - OR, WA, ID, NM, SD, MT, WY, CO

(541) 953-7817 steve@campgroundbrokers.com