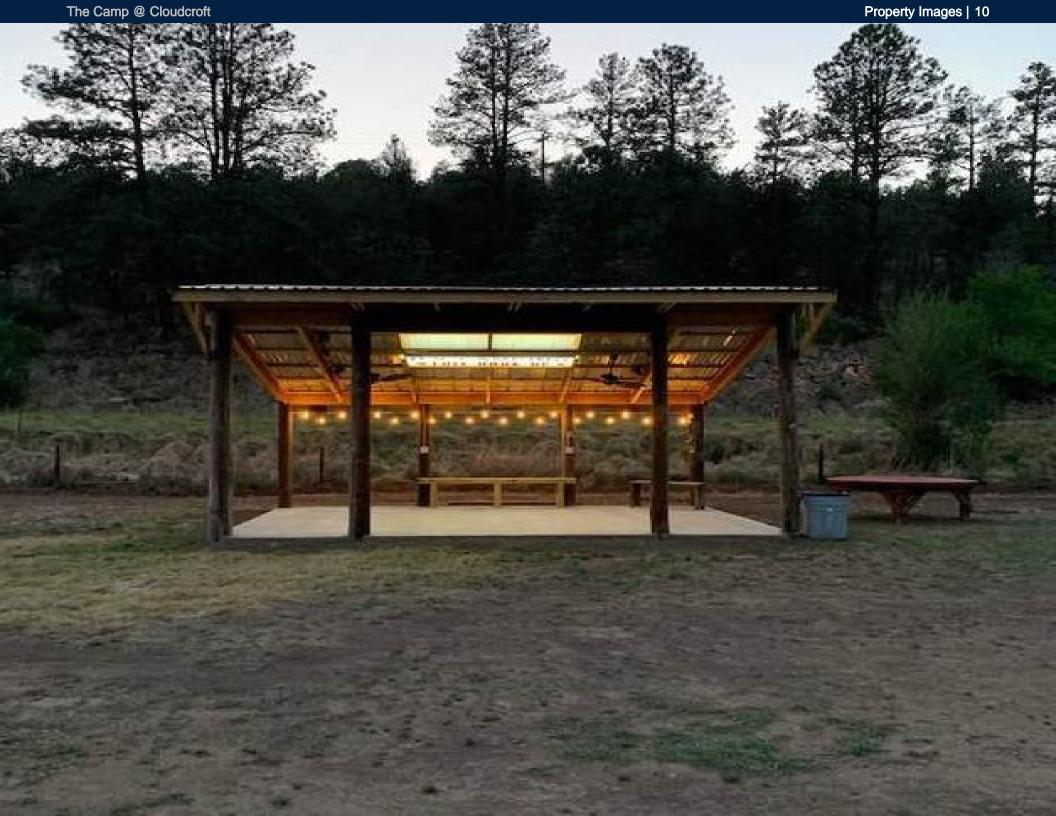

Located within walking distance of town this park also features 36 full hookup sites (most of which are pull through accommodating large RV's), newly remodeled, large, heated, clean shower houses, laundry facilities, 2 pavilions, one used for music concerts during spring and summer months the other with a full kitchen and wood burning fireplace, propane sales, RV supplies, dump station and more. It's hard to find any other place like this in the Southwest!

| AMENITIES        |           |  |
|------------------|-----------|--|
| SHOWERS          | Yes       |  |
| LAUNDRY          | 2 W / 2 D |  |
| PET AREA(S)      | 3         |  |
| FAMILY GAME AREA | 1         |  |
| PAVILION(S)      | 2         |  |