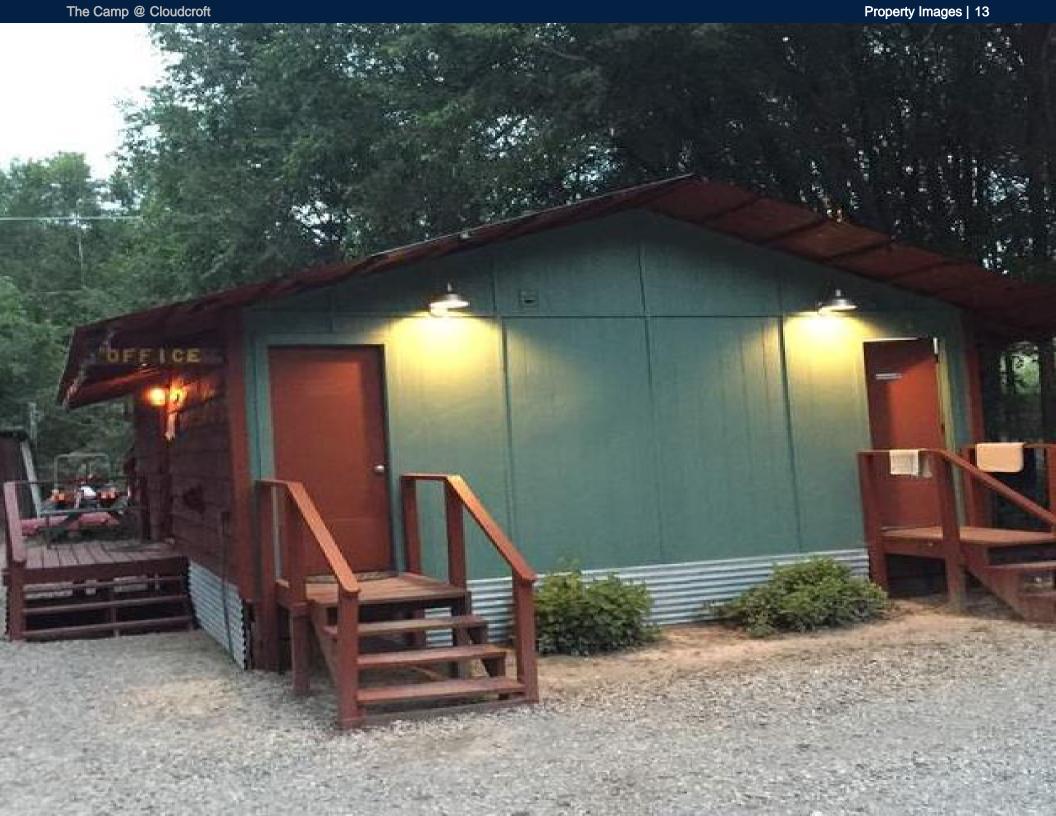

Located within walking distance of town this park also features 36 full hookup sites (most of which are pull through accommodating large RV's), newly remodeled, large, heated, clean shower houses, laundry facilities, 2 pavilions, one used for music concerts during spring and summer months the other with a full kitchen and wood burning fireplace, propane sales, RV supplies, dump station and more. It's hard to find any other place like this in the Southwest!