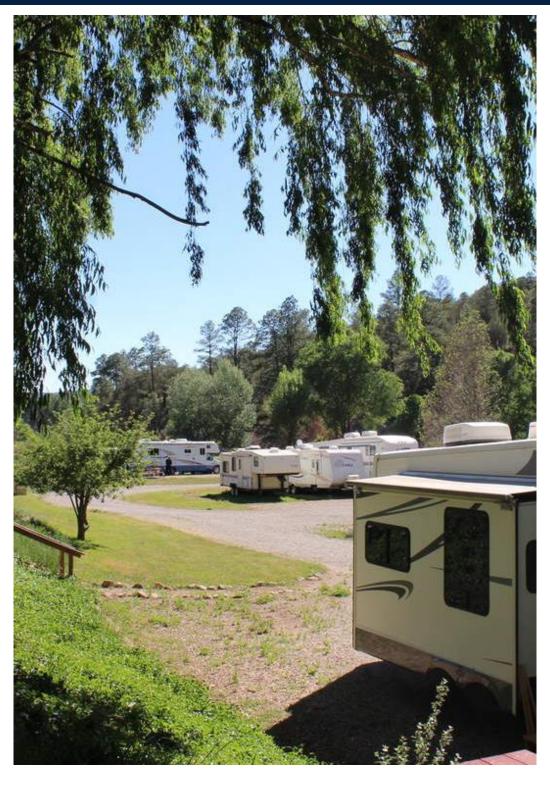

Located within walking distance of town this park also features 36 full hookup sites (most of which are pull through accommodating large RV's), newly remodeled, large, heated, clean shower houses, laundry facilities, 2 pavilions, one used for music concerts during spring and summer months the other with a full kitchen and wood burning fireplace, propane sales, RV supplies, dump station and more. It's hard to find any other place like this in the Southwest!

Brokers licensed in WA, OR, ID, MT, WY, SD, CO, NM & GA ...and works in Cooperation with Brokers in CA, NV, UT & AZ.

The Camp @ Cloudcroft Property Features | 06

| PROPERTY FEATURES                        |                                |
|------------------------------------------|--------------------------------|
| TOTAL SITES                              | 57                             |
| FHU SITES                                | 36                             |
| DELUXE CABINS INCLUDING OWNERS RESIDENCE | 3                              |
| OWNERS RESIDENCE                         | 2 BR 1 BA 1600 Sq ft cabin     |
| TENT SITES                               | 12                             |
| TEAR DROP RENTAL                         | 1                              |
| WALL TENT                                | 1                              |
| YURT                                     | 1                              |
| GYPSIE VILLAGE                           | 1 + 2 Tents                    |
| TOTAL ACRES                              | 16 +/-                         |
| SEASON                                   | Open Year Round                |
| WEBSITE                                  | http://thecampatcloudcroft.com |