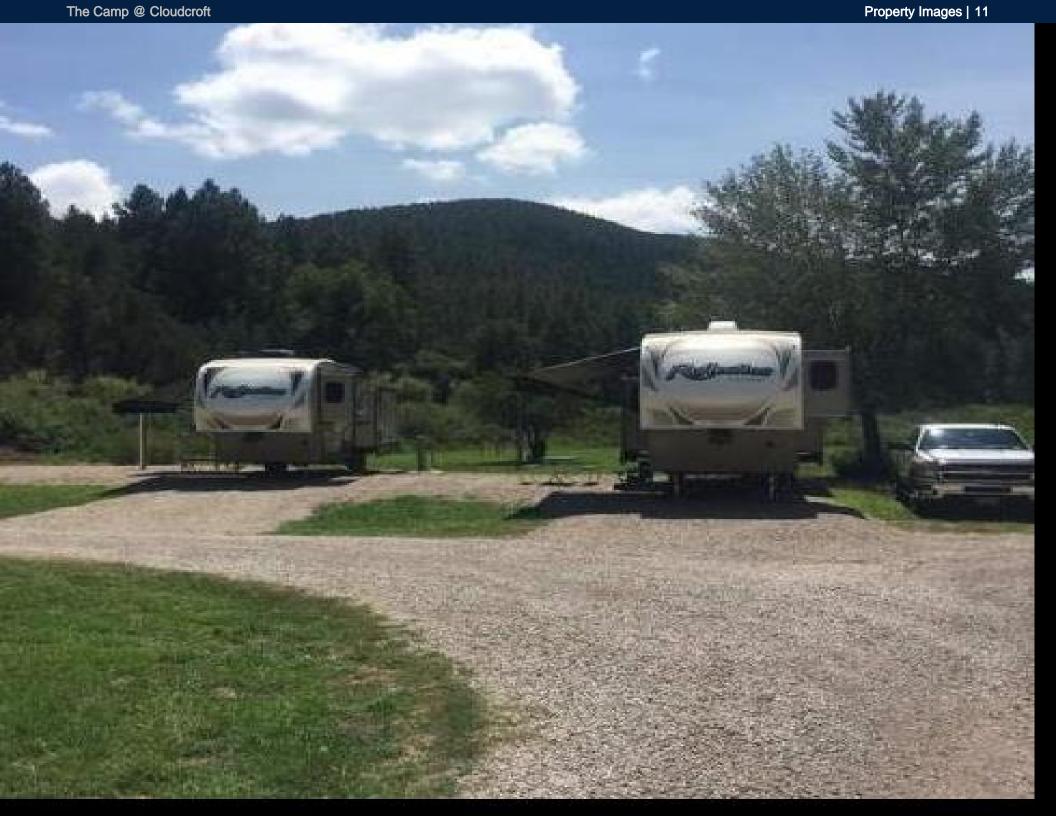

Located within walking distance of town this park also features 36 full hookup sites (most of which are pull through accommodating large RV's), newly remodeled, large, heated, clean shower houses, laundry facilities, 2 pavilions, one used for music concerts during spring and summer months the other with a full kitchen and wood burning fireplace, propane sales, RV supplies, dump station and more. It's hard to find any other place like this in the Southwest!

Brokers licensed in WA, OR, ID, MT, WY, SD, CO, NM & GA ...and works in Cooperation with Brokers in CA, NV, UT & AZ.

The Camp @ Cloudcroft Property Features | 06

| PROPERTY FEATURES                        |                                |
|------------------------------------------|--------------------------------|
| TOTAL SITES                              | 57                             |
| FHU SITES                                | 36                             |
| DELUXE CABINS INCLUDING OWNERS RESIDENCE | 3                              |
| OWNERS RESIDENCE                         | 2 BR 1 BA 1600 Sq ft cabin     |
| TENT SITES                               | 12                             |
| TEAR DROP RENTAL                         | 1                              |
| WALL TENT                                | 1                              |
| YURT                                     | 1                              |
| GYPSIE VILLAGE                           | 1 + 2 Tents                    |
| TOTAL ACRES                              | 16 +/-                         |
| SEASON                                   | Open Year Round                |
| WEBSITE                                  | http://thecampatcloudcroft.com |