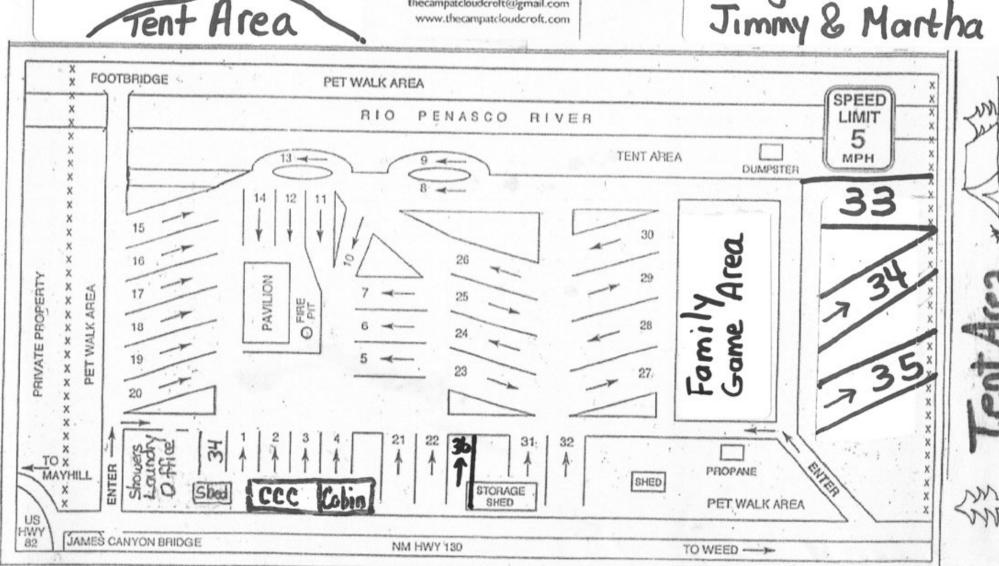

### 02 Property Description

Property Features Aerial Map SIte Map Property Images

03 Financial Analysis

Income & Expense Analysis

-

16

8

Exclusively Marketed by:

Brokers licensed in WA, OR, ID, MT, WY, SD, CO, NM & GA ...and works in Cooperation with Brokers in CA, NV, UT & AZ.

The Camp @ Cloudcroft Property Features | 06

| PROPERTY FEATURES                        |                                |
|------------------------------------------|--------------------------------|
| TOTAL SITES                              | 57                             |
| FHU SITES                                | 36                             |
| DELUXE CABINS INCLUDING OWNERS RESIDENCE | 3                              |
| OWNERS RESIDENCE                         | 2 BR 1 BA 1600 Sq ft cabin     |
| TENT SITES                               | 12                             |
| TEAR DROP RENTAL                         | 1                              |
| WALL TENT                                | 1                              |
| YURT                                     | 1                              |
| GYPSIE VILLAGE                           | 1 + 2 Tents                    |
| TOTAL ACRES                              | 16 +/-                         |
| SEASON                                   | Open Year Round                |
| WEBSITE                                  | http://thecampatcloudcroft.com |