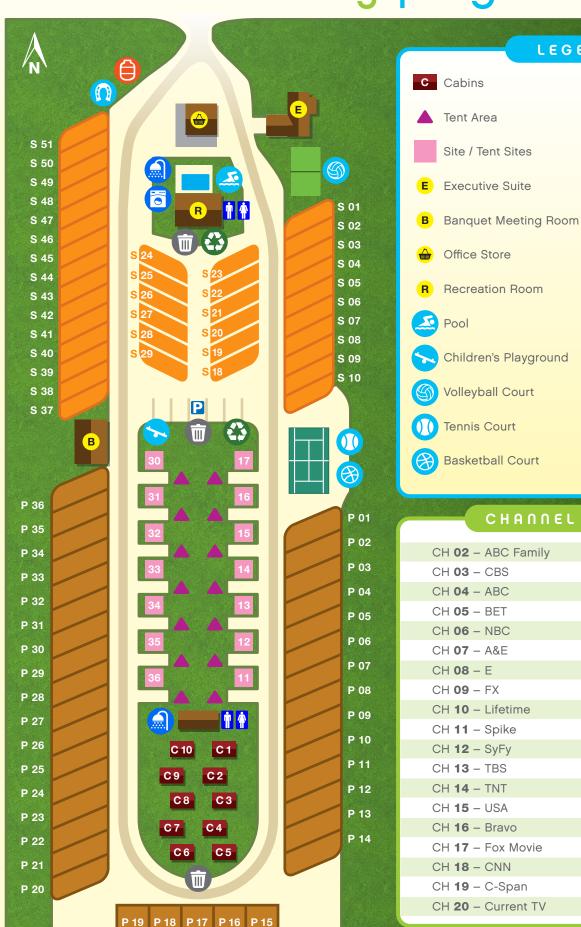

## LEGEND

- Seasonal Sites
  - Permanent Sites
- Parking

Suite

- Recycle Center
- Dumpster
- Restrooms
- Showers
- Children's Playground
- Laundry Station
- Propane
- Horseshoes
- Driving Range / Green (400 yards +)

## CHANNEL LINE UP

| CH <b>02</b> – ABC Family | CH <b>21</b> – ABC Family |
|---------------------------|---------------------------|
| CH <b>03</b> – CBS        | CH <b>22</b> – CBS        |
| CH <b>04</b> – ABC        | CH <b>23</b> – ABC        |
| CH <b>05</b> – BET        | CH <b>24</b> – BET        |
| CH <b>06</b> – NBC        | CH <b>25</b> – NBC        |
| CH <b>07</b> - A&E        | CH <b>26</b> – A&E        |
| CH <b>08</b> – E          | CH <b>27</b> – E          |
| CH <b>09</b> – FX         | CH <b>28</b> – FX         |
| CH 10 - Lifetime          | CH 29 - Lifetime          |
| CH 11 - Spike             | CH <b>30</b> – Spike      |
| CH <b>12</b> – SyFy       | CH <b>31</b> – SyFy       |
| CH <b>13</b> – TBS        | CH <b>32</b> – TBS        |
| CH <b>14</b> – TNT        | CH <b>33</b> – TNT        |
| CH <b>15</b> - USA        | CH <b>34</b> - USA        |
| CH <b>16</b> – Bravo      | CH <b>35</b> – Bravo      |
| CH 17 - Fox Movie         | CH 36 - Fox Movie         |
| CH <b>18</b> – CNN        | CH <b>37</b> – CNN        |
| CH <b>19</b> - C-Span     | CH <b>38</b> - C-Span     |
| CH 20 - Current TV        |                           |