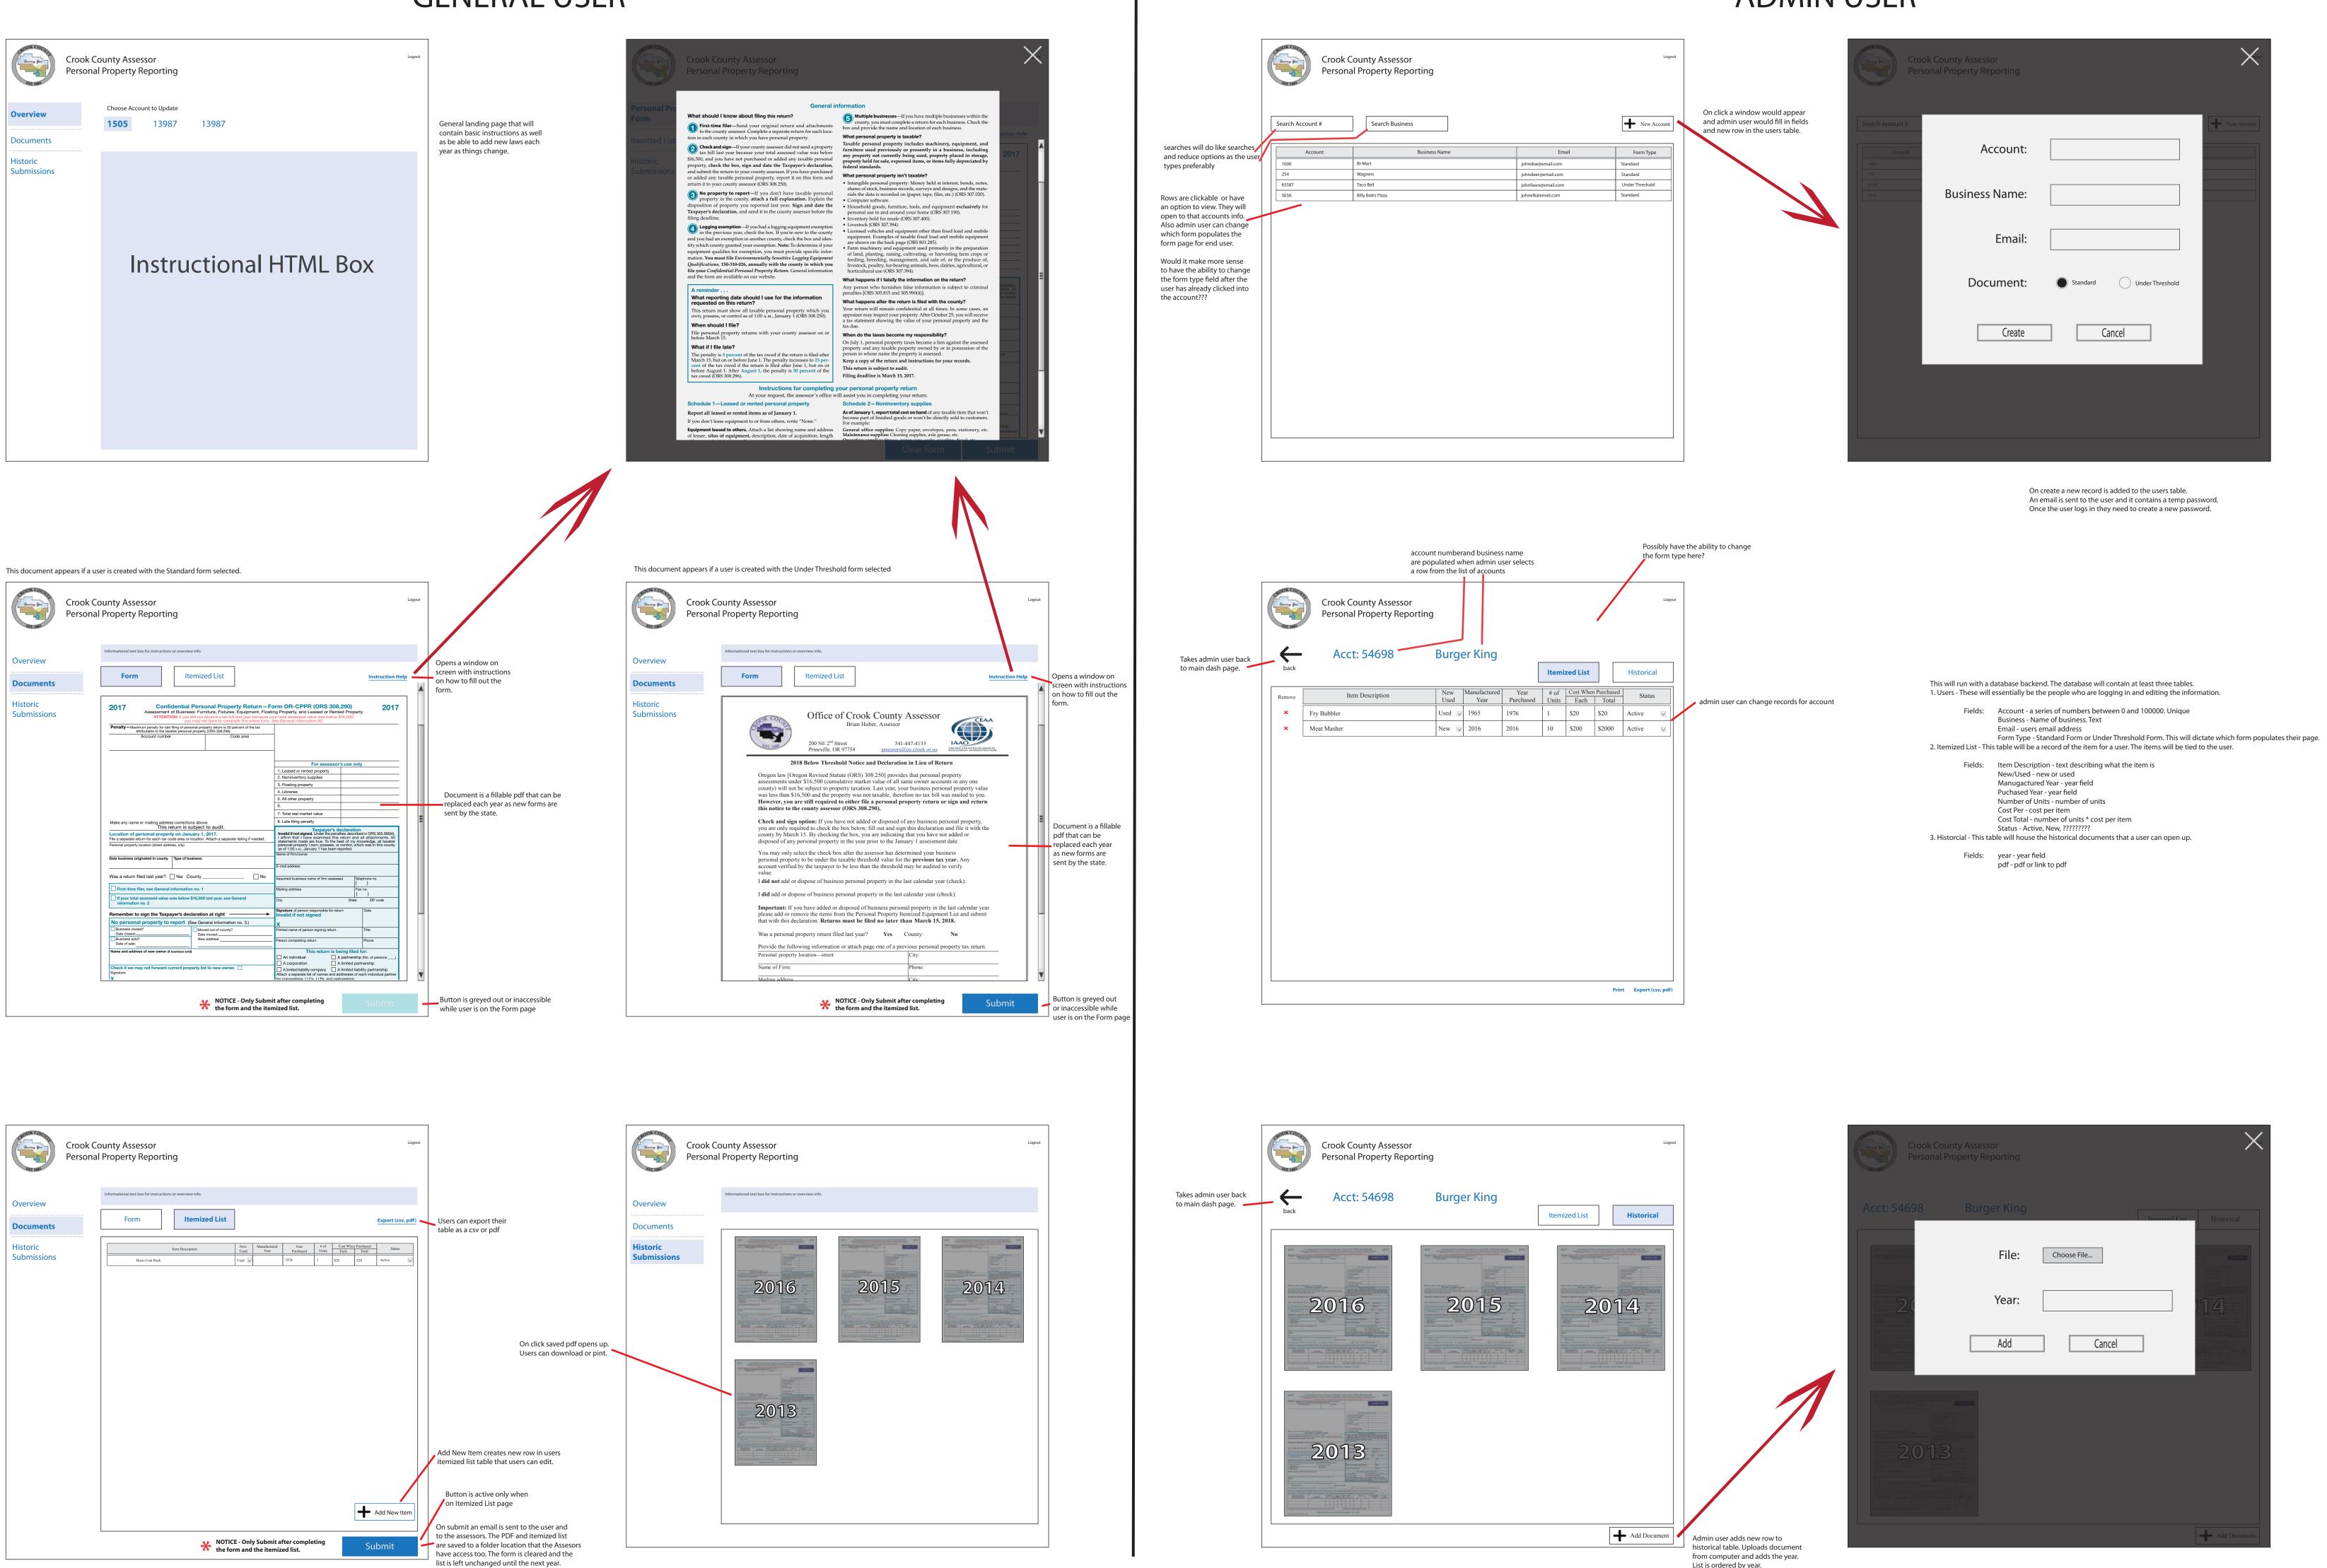

## GENERAL USER

| nis document         | appears if a | a user is created                                                                                                                                                            |
|----------------------|--------------|------------------------------------------------------------------------------------------------------------------------------------------------------------------------------|
| Sarah College        |              | County Asses<br>al Property F                                                                                                                                                |
| verview              |              | Informational text bo                                                                                                                                                        |
|                      |              | Form                                                                                                                                                                         |
| ocuments             |              |                                                                                                                                                                              |
| storic<br>ibmissions |              | O<br>as<br>c<br>c<br>w<br>w<br>H<br>H<br>C<br>C<br>y<br>y<br>c<br>c<br>c<br>d<br>i<br>t<br>t<br>t<br>t<br>t<br>t<br>t<br>t<br>t<br>t<br>t<br>t<br>t<br>t<br>t<br>t<br>t<br>t |

| Crook<br>Perso                                   | k County Assessor<br>onal Property Reporting                                                                                                                                     | Logout                                                                                                                                                     | Crook County Ass<br>Personal Property                       |
|--------------------------------------------------|----------------------------------------------------------------------------------------------------------------------------------------------------------------------------------|------------------------------------------------------------------------------------------------------------------------------------------------------------|-------------------------------------------------------------|
| Overview<br>Documents<br>Historic<br>Submissions | Informational text box for instructions or overview info.   Form Itemized List   Image: Intern Description New Manufactured Year Year # of Units   Brass Coat Rack Used X 1976 1 | Export (csv, pdf)<br>Users can export their<br>table as a csv or pdf                                                                                       | Historic<br>Submissions                                     |
|                                                  |                                                                                                                                                                                  |                                                                                                                                                            | On click saved pdf opens up.<br>Users can download or pint. |
|                                                  |                                                                                                                                                                                  | Add New Item creates<br>itemized list table that<br>Button is active only<br>on Itemized List page<br>On submit an email is so<br>to the assessors. The Pl | users can edit.                                             |
|                                                  | NOTICE - Only Submit after completing the form and the itemized list.                                                                                                            |                                                                                                                                                            | cation that the Assesors                                    |